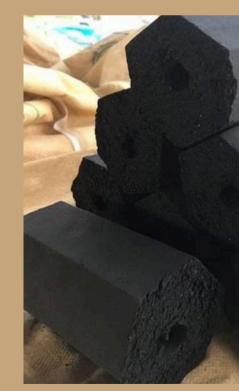

## **Our Product**

Our capacity reaches 200-300 tons a month with lead time 30-45 days and we can increase with support from all of our partners worldwide.

## Product Specification

We have Hexagonal and Cube size (start from 25 mm x 25 mm) coconut shell charcoal briquettes.

Material : 100% Coconut shell charcoal Calorific value : 7200kcal Total Moisture : max 5% Ash content : max 2% Fixed Carbon : >80% Ignition Time : 8-12 min Ash Color : White Gray Burning Time : + 1-2 hours Packaging : Customizable