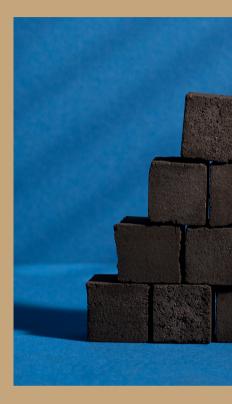

## **Our Product**

Our capacity reaches 200-300 tons a month with lead time 30-45 days and we can increase with support from all of our partners worldwide.

## Product Specification

We have Hexagonal and Cube size (start from 25 mm x 25 mm) coconut shell charcoal briquettes.

Material : 100% Coconut shell charcoal Calorific value : 7200kcal Total Moisture : max 5% Ash content : max 2% Fixed Carbon : >80% Ignition Time : 8-12 min Ash Color : White Gray Burning Time : + 1-2 hours Packaging : Customizable