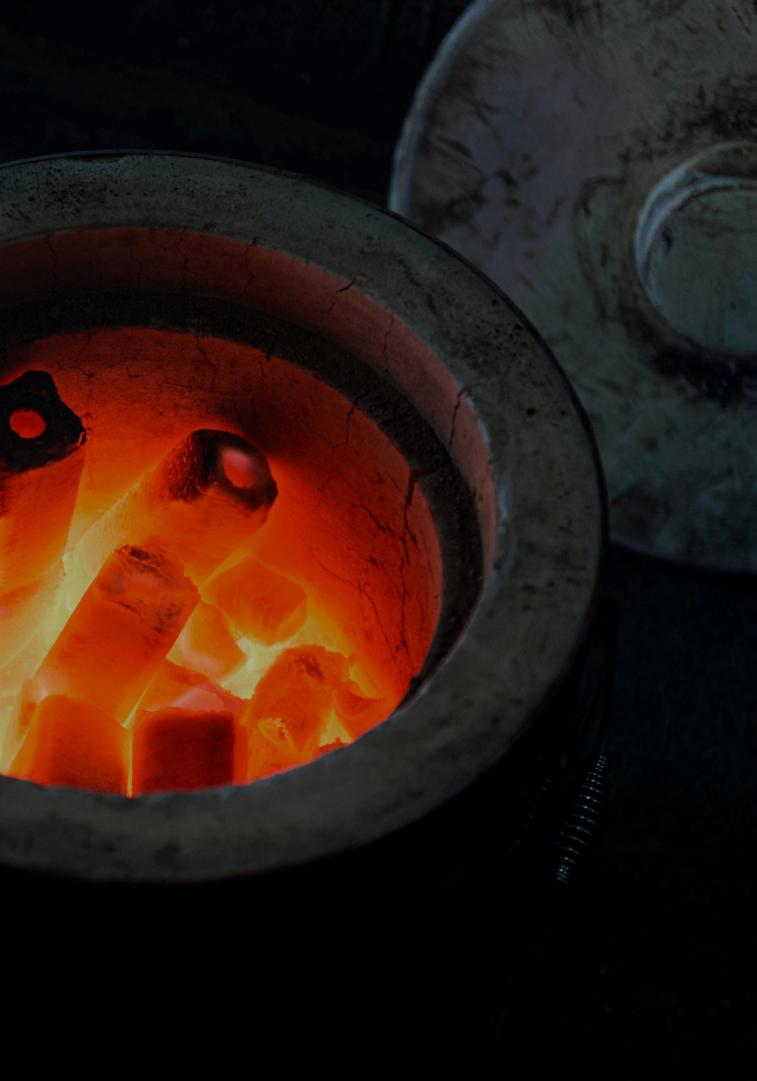

## **Our Product**

Our capacity reaches 200-300 tons a month with lead time 30-45 days and we can increase with support from all of our partners worldwide.

## Product Specification

We have Hexagonal and Cube size (start from 25 mm x 25 mm) coconut shell charcoal briquettes.

Material : 100% Coconut shell charcoal Calorific value : 7200kcal Total Moisture : max 5% Ash content : max 2% Fixed Carbon : >80% Ignition Time : 8-12 min Ash Color : White Gray Burning Time : + 1-2 hours Packaging : Customizable