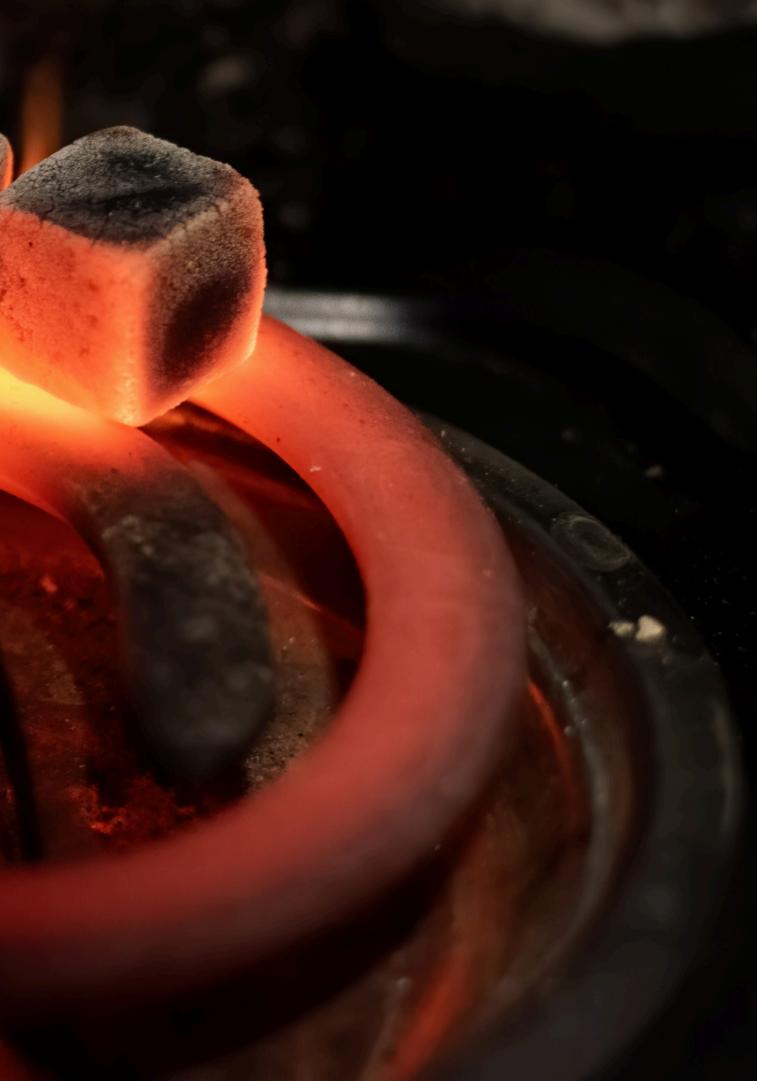

## **Our Product**

Our capacity reaches 200-300 tons a month with lead time 30-45 days and we can increase with support from all of our partners worldwide.

## Product Specification

We have Hexagonal and Cube size (start from 25 mm x 25 mm) coconut shell charcoal briquettes.

Material : 100% Coconut shell charcoal Calorific value : 7200kcal Total Moisture : max 5% Ash content : max 2% Fixed Carbon : >80% Ignition Time : 8-12 min Ash Color : White Gray Burning Time : + 1-2 hours Packaging : Customizable