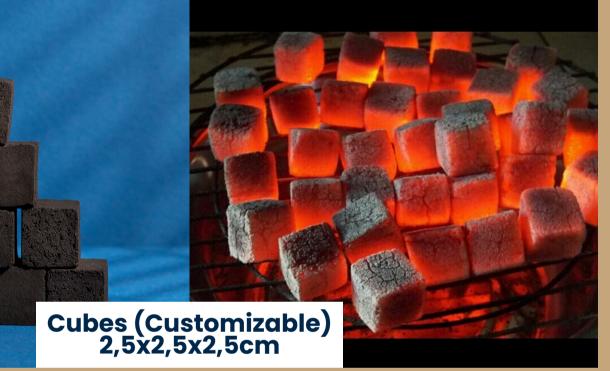

## Product Specification

We have Hexagonal and Cube size (start from 25 mm x 25 mm) coconut shell charcoal briquettes.

Material : 100% Coconut shell charcoal Calorific value : 7200kcal Total Moisture : max 5% Ash content : max 2% Fixed Carbon : >80% Ignition Time : 8-12 min Ash Color : White Gray Burning Time : + 1-2 hours Packaging : Customizable

\*Customizable grade / specification can be reserved according to customers' T&C \*We can give you free 1 kg sample so you can test our quality ( Delivery will be paid by Customer )