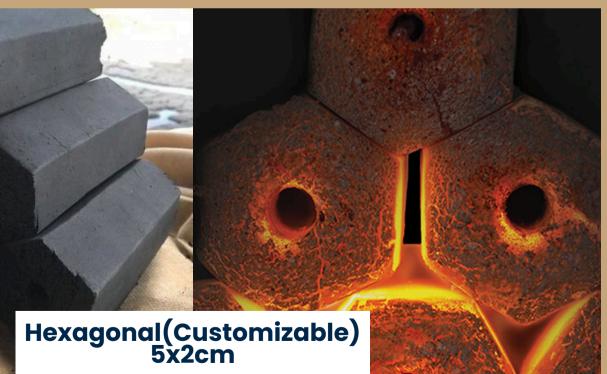

## Product Specification

We have Hexagonal and Cube size (start from 25 mm x 25 mm) coconut shell charcoal briquettes.

Material : 100% Coconut shell charcoal Calorific value : 7200kcal Total Moisture : max 5% Ash content : max 2% Fixed Carbon : >80% Ignition Time : 8-12 min Ash Color : White Gray Burning Time : + 1-2 hours Packaging : Customizable

\*Customizable grade / specification can be reserved according to customers' T&C \*We can give you free 1 kg sample so you can test our quality ( Delivery will be paid by Customer )