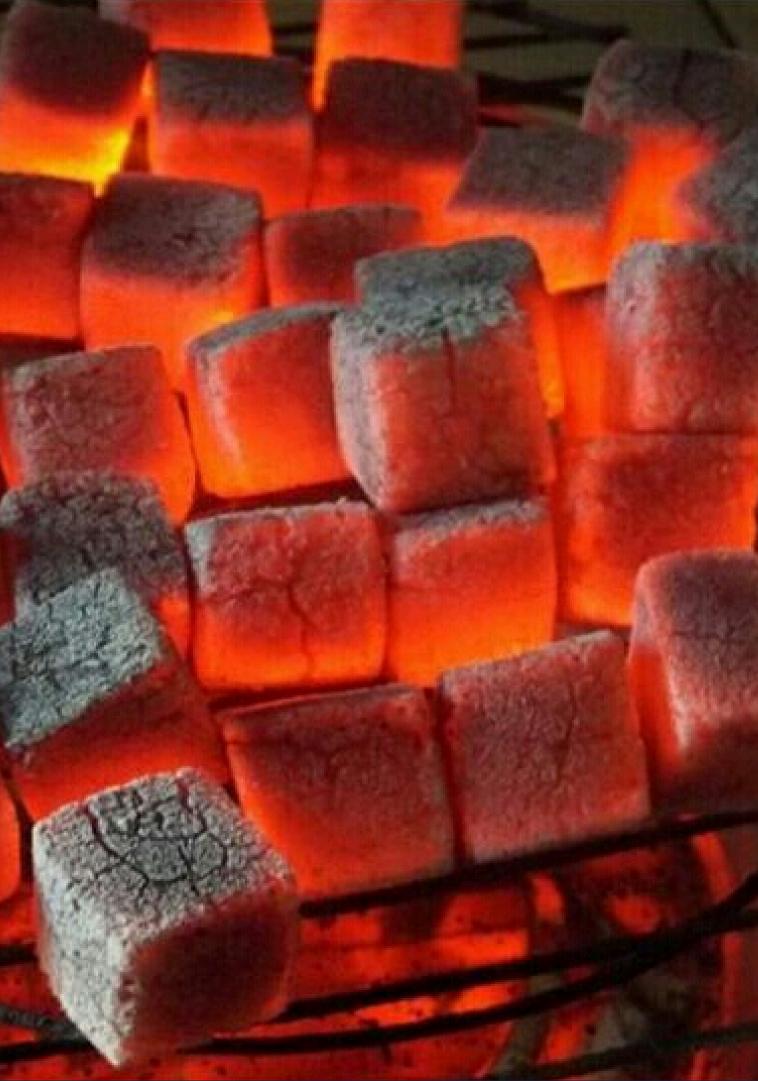

## **Our Product**

Our capacity reaches 200-300 tons a month with lead time 30-45 days and we can increase with support from all of our partners worldwide.

### Sparkless

#### Odorless

### Smokeless

### Long Burning

### **Chemical Free**

### Anti Cracking

## Product Specification

We have Hexagonal and Cube size (start from 25 mm x 25 mm) coconut shell charcoal briquettes.

Material : 100% Coconut shell charcoal Calorific value : 7200kcal Total Moisture : max 5% Ash content : max 2% Fixed Carbon : >80% Ignition Time : 8-12 min Ash Color : White Gray Burning Time : + 1-2 hours Packaging : Customizable